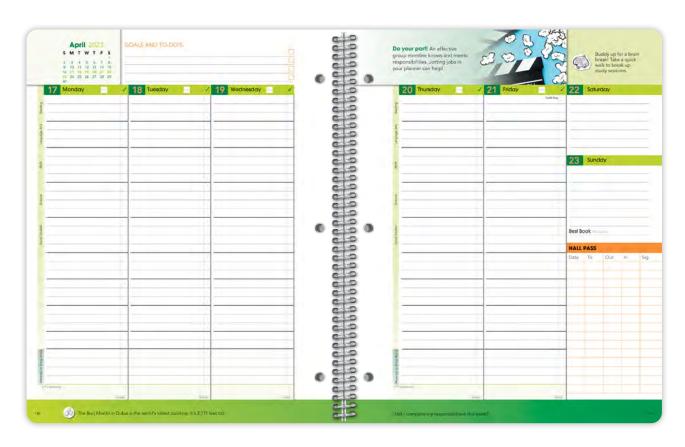

| November                                     | oal This Week            | 0000    | How do you feel when others don't listen to you?                                  | уем 1.<br>2. |
|----------------------------------------------|--------------------------|---------|-----------------------------------------------------------------------------------|--------------|
| 2022                                         |                          | 0 215 0 | Family/Teacher Comments                                                           | <b>8</b> 3,  |
| Monday                                       |                          |         | Monday                                                                            |              |
| <b>21</b>                                    |                          | 6 5     |                                                                                   | .A           |
| November                                     |                          | e la    |                                                                                   | .5t          |
| <b>♦ △ ♦</b>                                 |                          | 213     |                                                                                   | 6.           |
| Tuesday                                      |                          | 6 5     | Tuesday                                                                           | 7.           |
|                                              |                          |         |                                                                                   | -79          |
| ★ 22<br>November                             |                          | 6 5     |                                                                                   | 8.           |
| <b>\$ △ ♦ §</b>                              |                          |         |                                                                                   | 9.           |
| Wednesday                                    |                          |         | Wednesday                                                                         | 10.          |
|                                              |                          | 215     | Wednesday                                                                         |              |
| November                                     |                          |         |                                                                                   | 714          |
| <b>\$ △ ♦ §</b>                              |                          | 6 5     |                                                                                   | 12.          |
|                                              | Trusky                   |         | term.                                                                             | 13.          |
| Thursday                                     |                          | 6 9     | Thursday                                                                          | 191          |
| ▲ 24                                         |                          |         |                                                                                   | 14.          |
| November                                     |                          |         |                                                                                   | 15.          |
| * → * O. · · · · · · · · · · · · · · · · · · |                          | 25      | 946                                                                               | 16.          |
| Friday                                       |                          |         | Friday                                                                            |              |
| <b>+25</b>                                   |                          | 610     |                                                                                   | 17.          |
| November                                     |                          |         |                                                                                   | 18.          |
| ♦△◆每                                         |                          | 0 2 3   | love .                                                                            | 19.          |
| Saturday<br>26                               | Sunday  27               | 215     |                                                                                   |              |
|                                              | my best this week? 🗑 💿 🕟 | 212     | Think of other words that mean the same<br>thing as listen. How many did you get? | 20.          |
| Did I do                                     | my best this week?       | 215     |                                                                                   |              |

| - 1112350000     | oal This Week              | 0,00                | How do you feel when others don't listen to you?                               | 1 <sub>+</sub> . |
|------------------|----------------------------|---------------------|--------------------------------------------------------------------------------|------------------|
| November<br>2022 |                            |                     | ( ) ( ) ( ) ( ) ( ) ( )                                                        | 11. 2. 2. 3.     |
|                  |                            | 0 2 2               | Family/Teacher Comments                                                        | 3,               |
| Monday           |                            |                     | Monday                                                                         |                  |
| <b>21</b>        |                            | 613                 |                                                                                | .4               |
| November         |                            | 010                 |                                                                                | _5               |
| <b>♦ △ ♦</b>     |                            |                     |                                                                                | 6.               |
| Tuesday          |                            | 0                   | Tuesday                                                                        |                  |
|                  |                            | 213                 |                                                                                | 7,               |
| ★22<br>November  |                            | clo                 |                                                                                | 8.               |
| <b>\$ 3 6 3</b>  |                            |                     |                                                                                | 9.               |
|                  |                            |                     | Applica                                                                        |                  |
| Wednesday        |                            |                     | Wednesday                                                                      | 10.              |
| <b>23</b>        |                            | 0 250               |                                                                                | n.               |
| November         |                            |                     |                                                                                | 12.              |
| <b>♦ △ ♦  !</b>  |                            | 6 3                 | -                                                                              | 161              |
| Thursday         |                            | Transpiring Control | Thursday                                                                       | 13.              |
| A 24             |                            | 0                   |                                                                                | 14.              |
| November         |                            |                     |                                                                                |                  |
| ♦△♦७             |                            | 6 2                 |                                                                                | 15.              |
| Friday           |                            | - 215               | Friday                                                                         | 16.              |
|                  |                            | 6 3                 |                                                                                | 17.              |
| ♦25<br>November  |                            |                     |                                                                                |                  |
| <b>♦ 3 6 3</b>   |                            | 6 9                 |                                                                                | 18.              |
| Saturday         | Sunday                     | 0 215 0             | - Eucl                                                                         | 19.              |
| = 26             | ● 27                       | 512                 | Think of other words that mean the same                                        | 20.              |
| Did I de         | o my best this week? 🌚 😉 😡 | حالح                | Think of other words that mean the same thing as listen. How many did you get? |                  |
| +                |                            | C 3                 | <u> </u>                                                                       | 59               |