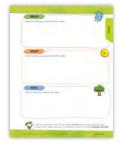

| - 1112350000     | oal This Week              | 0,00                | How do you feel when others don't listen to you?                               | 1 <sub>+</sub> . |
|------------------|----------------------------|---------------------|--------------------------------------------------------------------------------|------------------|
| November<br>2022 |                            |                     | ( ) ( ) ( ) ( ) ( ) ( )                                                        | 11. 2. 2. 3.     |
|                  |                            | 0 2 2               | Family/Teacher Comments                                                        | 3,               |
| Monday           |                            |                     | Monday                                                                         |                  |
| <b>21</b>        |                            | 613                 |                                                                                | .4               |
| November         |                            | 010                 |                                                                                | _5               |
| <b>♦ △ ♦</b>     |                            |                     |                                                                                | 6.               |
| Tuesday          |                            | 0                   | Tuesday                                                                        |                  |
|                  |                            | 213                 |                                                                                | 7,               |
| ★22<br>November  |                            | clo                 |                                                                                | 8.               |
| <b>\$ 3 6 3</b>  |                            |                     |                                                                                | 9.               |
|                  |                            |                     | Applica                                                                        |                  |
| Wednesday        |                            |                     | Wednesday                                                                      | 10.              |
| <b>23</b>        |                            | 0 250               |                                                                                | n.               |
| November         |                            |                     |                                                                                | 12.              |
| <b>♦ △ ♦  !</b>  |                            | 6 3                 | -                                                                              | 161              |
| Thursday         |                            | Transpiring Control | Thursday                                                                       | 13.              |
| A 24             |                            | 0                   |                                                                                | 14.              |
| November         |                            |                     |                                                                                |                  |
| ♦△♦७             |                            | 6 2                 |                                                                                | 15.              |
| Friday           |                            | - 215               | Friday                                                                         | 16.              |
|                  |                            | 6 3                 |                                                                                | 17.              |
| ♦25<br>November  |                            |                     |                                                                                |                  |
| <b>♦ 3 6 3</b>   |                            | 6 9                 |                                                                                | 18.              |
| Saturday         | Sunday                     | 0 215 0             | - Eucl                                                                         | 19.              |
| = 26             | ● 27                       | 512                 | Think of other words that mean the same                                        | 20.              |
| Did I de         | o my best this week? 🌚 😉 😡 | حالح                | Think of other words that mean the same thing as listen. How many did you get? |                  |
| +                |                            | C 3                 | <u> </u>                                                                       | 59               |