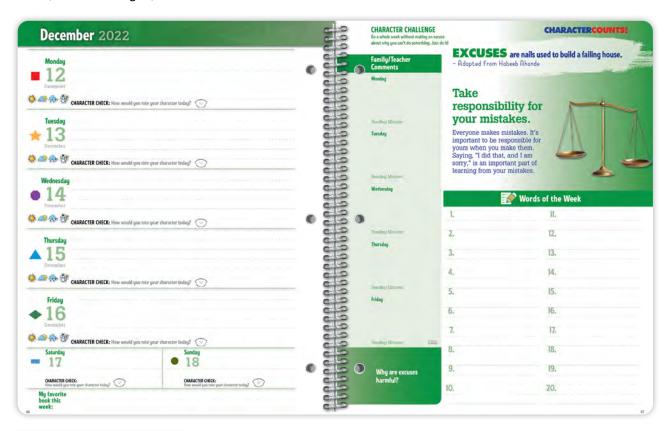

The CHARACTER COUNTS!® Primary student planner offers character lessons and challenges for each of the Six Pillars of Character® to create a positive school environment and help students learn the CHARACTER COUNTS! system. They also feature ample writing space for smaller hands, words of the week, colorful designs, and more.

#### **WEEKLY FEATURES INCLUDE**

Horizonal Layout • Words of the Week • Monthly and Weekly
Character Building Themes • Dashed Lines • Weather Icons
Home/School Communication

The books look amazing and are perfect!!! Thank you so much!