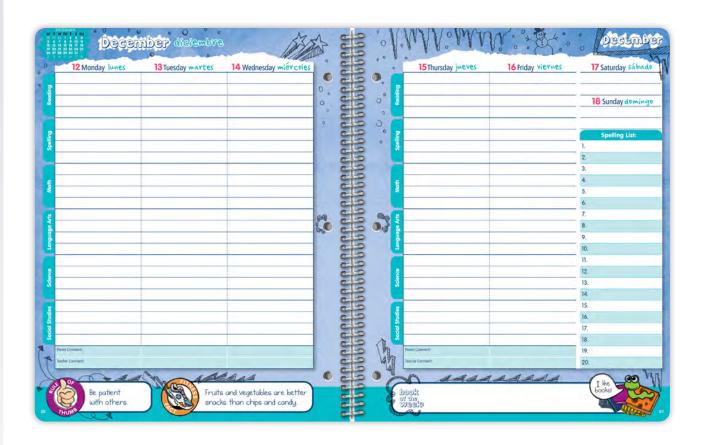

**Dillard Academy** 

as Low as \$2.79

Check it out online!

The **CLASSIC PRIMARY BLOCK** Planner is perfect for introducing younger students to time-management habits. This planner gives little hands ample room to write assignments, track weather, and set weekly goals. Help students focus and promote success with a spelling list, whole-child connection, self-reflections and more!

| November                                     | oal This Week            | 0000    | How do you feel when others don't listen to you?                                  | уем 1.<br>2. |
|----------------------------------------------|--------------------------|---------|-----------------------------------------------------------------------------------|--------------|
| 2022                                         |                          | 0 215 0 | Family/Teacher Comments                                                           | <b>8</b> 3,  |
| Monday                                       |                          |         | Monday                                                                            |              |
| <b>21</b>                                    |                          | 6 5     |                                                                                   | .A           |
| November                                     |                          | e la    |                                                                                   | .5t          |
| <b>♦ △ ♦</b>                                 |                          | 213     |                                                                                   | 6.           |
| Tuesday                                      |                          | 6 5     | Tuesday                                                                           | 7.           |
|                                              |                          |         |                                                                                   | -79          |
| ★ 22<br>November                             |                          | 6 5     |                                                                                   | 8.           |
| <b>\$ △ ♦ §</b>                              |                          |         |                                                                                   | 9.           |
| Wednesday                                    |                          |         | Wednesday                                                                         | 10.          |
|                                              |                          | 215     | Wednesday                                                                         |              |
| November                                     |                          |         |                                                                                   | 714          |
| <b>\$ △ ♦ §</b>                              |                          | 6 5     |                                                                                   | 12.          |
|                                              | Trusky                   |         | term.                                                                             | 13.          |
| Thursday                                     |                          | 6 9     | Thursday                                                                          | 191          |
| ▲ 24                                         |                          |         |                                                                                   | 14.          |
| November                                     |                          |         |                                                                                   | 15.          |
| * → * O. · · · · · · · · · · · · · · · · · · |                          | 25      | 946                                                                               | 16.          |
| Friday                                       |                          |         | Friday                                                                            |              |
| <b>+25</b>                                   |                          | 610     |                                                                                   | 17.          |
| November                                     |                          |         |                                                                                   | 18.          |
| ♦△◆每                                         |                          | 0 2 3   | love .                                                                            | 19.          |
| Saturday<br>26                               | Sunday  27               | 215     |                                                                                   |              |
|                                              | my best this week? 🗑 💿 🕟 | 212     | Think of other words that mean the same<br>thing as listen. How many did you get? | 20.          |
| Did I do                                     | my best this week?       | 215     |                                                                                   |              |