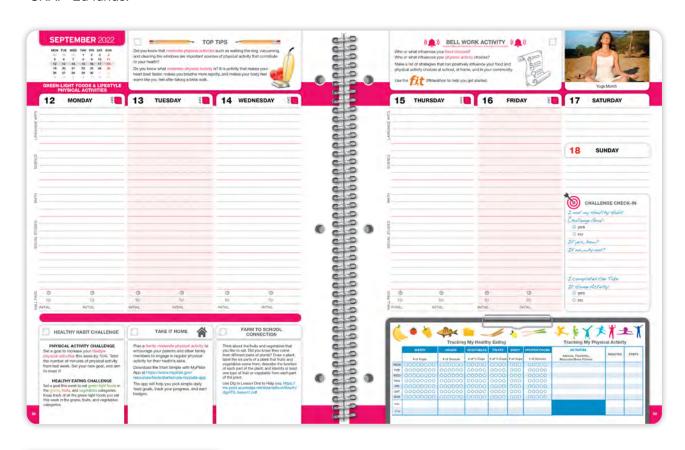

| November                                     | oal This Week            | 0000    | How do you feel when others don't listen to you?                                  | уем 1.<br>2. |
|----------------------------------------------|--------------------------|---------|-----------------------------------------------------------------------------------|--------------|
| 2022                                         |                          | 0 215 0 | Family/Teacher Comments                                                           | <b>8</b> 3,  |
| Monday                                       |                          |         | Monday                                                                            |              |
| <b>21</b>                                    |                          | 6 5     |                                                                                   | .A           |
| November                                     |                          | e la    |                                                                                   | .5t          |
| <b>♦ △ ♦</b>                                 |                          | 213     |                                                                                   | 6.           |
| Tuesday                                      |                          | 6 5     | Tuesday                                                                           | 7.           |
|                                              |                          |         |                                                                                   | -79          |
| ★ 22<br>November                             |                          | 6 5     |                                                                                   | 8.           |
| <b>\$ △ ♦ §</b>                              |                          |         |                                                                                   | 9.           |
| Wednesday                                    |                          |         | Wednesday                                                                         | 10.          |
|                                              |                          | 215     | Wednesday                                                                         |              |
| November                                     |                          |         |                                                                                   | 714          |
| <b>\$ △ ♦ §</b>                              |                          | 6 5     |                                                                                   | 12.          |
|                                              | Trusky                   |         | term.                                                                             | 13.          |
| Thursday                                     |                          | 6 9     | Thursday                                                                          | 191          |
| ▲ 24                                         |                          |         |                                                                                   | 14.          |
| November                                     |                          |         |                                                                                   | 15.          |
| * → * O. · · · · · · · · · · · · · · · · · · |                          | 25      | 946                                                                               | 16.          |
| Friday                                       |                          |         | Friday                                                                            |              |
| <b>+25</b>                                   |                          | 610     |                                                                                   | 17.          |
| November                                     |                          |         |                                                                                   | 18.          |
| ♦△◆每                                         |                          | 0 2 3   | love .                                                                            | 19.          |
| Saturday<br>26                               | Sunday  27               | 215     |                                                                                   |              |
|                                              | my best this week? 🗑 💿 🕟 | 212     | Think of other words that mean the same<br>thing as listen. How many did you get? | 20.          |
| Did I do                                     | my best this week?       | 215     |                                                                                   |              |

## **WEEKLY FEATURES INCLUDE**

Horizontal Layout • Weekly Illustrations • Daily Reading Tracking My Goal This Week • Planning Activities & Tips Personal Success Tips • Whole Child Connection • Spelling List Family/Teacher Comments • Weather Tracking