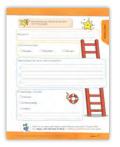

| November                                     | oal This Week            | 0000    | How do you feel when others don't listen to you?                                  | уем 1.<br>2. |
|----------------------------------------------|--------------------------|---------|-----------------------------------------------------------------------------------|--------------|
| 2022                                         |                          | 0 215 0 | Family/Teacher Comments                                                           | <b>8</b> 3,  |
| Monday                                       |                          |         | Monday                                                                            |              |
| <b>21</b>                                    |                          | 6 5     |                                                                                   | .A           |
| November                                     |                          | e la    |                                                                                   | .5t          |
| <b>♦ △ ♦</b>                                 |                          | 213     |                                                                                   | 6.           |
| Tuesday                                      |                          | 6 5     | Tuesday                                                                           | 7.           |
|                                              |                          |         |                                                                                   | -79          |
| ★ 22<br>November                             |                          | 6 5     |                                                                                   | 8.           |
| <b>\$ △ ♦ §</b>                              |                          |         |                                                                                   | 9.           |
| Wednesday                                    |                          |         | Wednesday                                                                         | 10.          |
|                                              |                          | 215     | Wednesday                                                                         |              |
| November                                     |                          |         |                                                                                   | 714          |
| <b>\$ △ ♦ §</b>                              |                          | 6 5     |                                                                                   | 12.          |
|                                              | Trusky                   |         | term.                                                                             | 13.          |
| Thursday                                     |                          | 6 9     | Thursday                                                                          | 191          |
| ▲ 24                                         |                          |         |                                                                                   | 14.          |
| November                                     |                          |         |                                                                                   | 15.          |
| * → * O. · · · · · · · · · · · · · · · · · · |                          | 25      | 946                                                                               | 16.          |
| Friday                                       |                          |         | Friday                                                                            |              |
| <b>+25</b>                                   |                          | 610     |                                                                                   | 17.          |
| November                                     |                          |         |                                                                                   | 18.          |
| ♦△◆每                                         |                          | 0 2 3   | love .                                                                            | 19.          |
| Saturday<br>26                               | Sunday  27               | 215     |                                                                                   |              |
|                                              | my best this week? 🗑 💿 🕟 | 212     | Think of other words that mean the same<br>thing as listen. How many did you get? | 20.          |
| Did I do                                     | my best this week?       | 215     |                                                                                   |              |