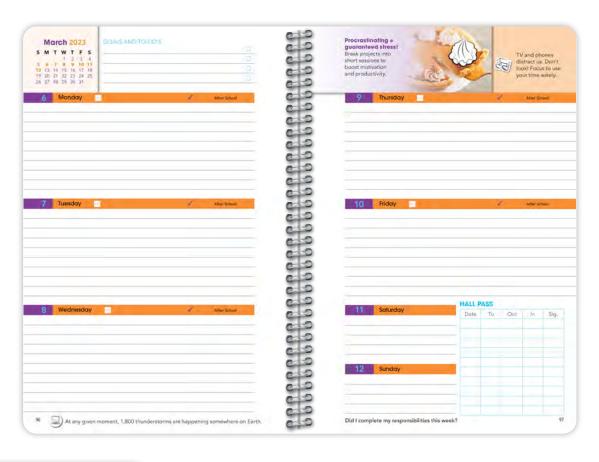

## **CARDSTOCK HALL PASS PAGES**

Our inserts provide a durable, heavy-use area for you to keep track of student hall traffic.

PRICE S \$0.10 | M \$0.15 | L \$0.20

#### THIS WEEK MARKER

Our durable, 7-inch rulers have special tabs that allow them to be removed and reattached to the binding.

**PRICE \$0.20** 