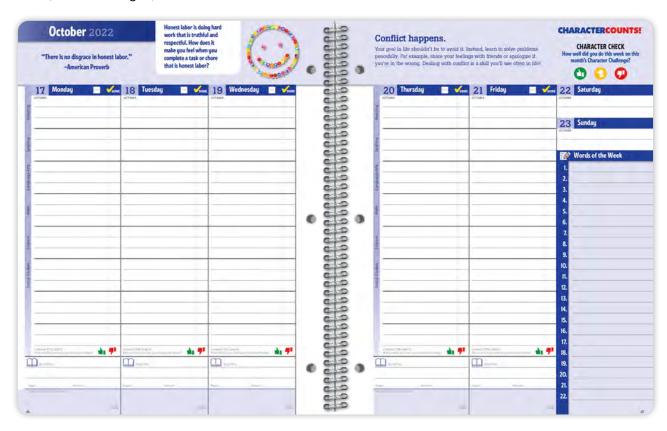

| November                                     | oal This Week            | 0000    | How do you feel when others don't listen to you?                                  | уем 1.<br>2. |
|----------------------------------------------|--------------------------|---------|-----------------------------------------------------------------------------------|--------------|
| 2022                                         |                          | 0 215 0 | Family/Teacher Comments                                                           | <b>8</b> 3,  |
| Monday                                       |                          |         | Monday                                                                            |              |
| <b>21</b>                                    |                          | 6 5     |                                                                                   | .A           |
| November                                     |                          | e la    |                                                                                   | .5t          |
| <b>♦ △ ♦</b>                                 |                          | 213     |                                                                                   | 6.           |
| Tuesday                                      |                          | 6 5     | Tuesday                                                                           | 7.           |
|                                              |                          |         |                                                                                   | -79          |
| ★ 22<br>November                             |                          | 6 5     |                                                                                   | 8.           |
| <b>\$ △ ♦ §</b>                              |                          |         |                                                                                   | 9.           |
| Wednesday                                    |                          |         | Wednesday                                                                         | 10.          |
|                                              |                          | 215     | Wednesday                                                                         |              |
| November                                     |                          |         |                                                                                   | 714          |
| <b>\$ △ ♦ §</b>                              |                          | 6 5     |                                                                                   | 12.          |
|                                              | Trusky                   |         | term.                                                                             | 13.          |
| Thursday                                     |                          | 6 9     | Thursday                                                                          | 191          |
| ▲ 24                                         |                          |         |                                                                                   | 14.          |
| November                                     |                          |         |                                                                                   | 15.          |
| * → * O. · · · · · · · · · · · · · · · · · · |                          | 25      | 946                                                                               | 16.          |
| Friday                                       |                          |         | Friday                                                                            |              |
| <b>+25</b>                                   |                          | 610     |                                                                                   | 17.          |
| November                                     |                          |         |                                                                                   | 18.          |
| ♦△◆每                                         |                          | 0 2 3   | love .                                                                            | 19.          |
| Saturday<br>26                               | Sunday  27               | 215     |                                                                                   |              |
|                                              | my best this week? 🗑 💿 🕟 | 212     | Think of other words that mean the same<br>thing as listen. How many did you get? | 20.          |
| Did I do                                     | my best this week?       | 215     |                                                                                   |              |