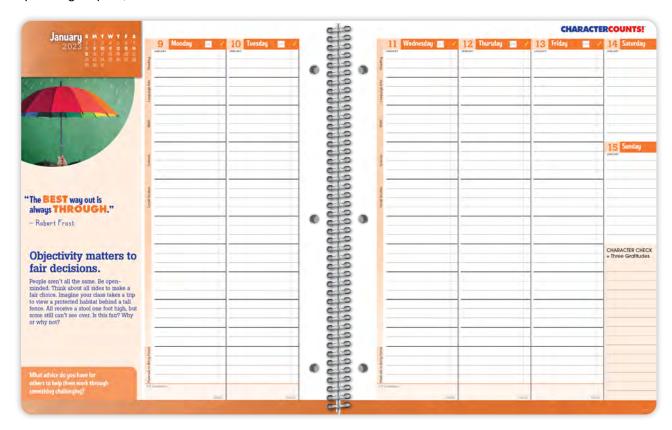

The CHARACTER COUNTS!® Primary student planner offers character lessons and challenges for each of the Six Pillars of Character® to create a positive school environment and help students learn the CHARACTER COUNTS! system. They also feature ample writing space for smaller hands, words of the week, colorful designs, and more.

#### **WEEKLY FEATURES INCLUDE**

Horizonal Layout • Words of the Week • Monthly and Weekly
Character Building Themes • Dashed Lines • Weather Icons
Home/School Communication

The books look amazing and are perfect!!! Thank you so much!