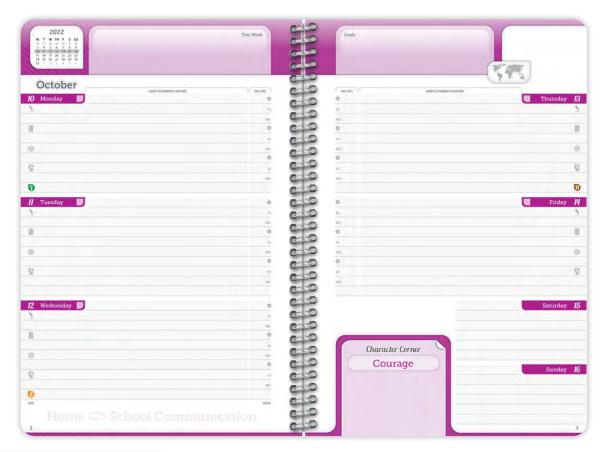

| November                                     | oal This Week            | 0000    | How do you feel when others don't listen to you?                                  | уем 1.<br>2. |
|----------------------------------------------|--------------------------|---------|-----------------------------------------------------------------------------------|--------------|
| 2022                                         |                          | 0 215 0 | Family/Teacher Comments                                                           | <b>8</b> 3,  |
| Monday                                       |                          |         | Monday                                                                            |              |
| <b>21</b>                                    |                          | 6 5     |                                                                                   | .A           |
| November                                     |                          | e la    |                                                                                   | .5t          |
| <b>♦ △ ♦</b>                                 |                          | 213     |                                                                                   | 6.           |
| Tuesday                                      |                          | 6 5     | Tuesday                                                                           | 7.           |
|                                              |                          |         |                                                                                   | -79          |
| ★ 22<br>November                             |                          | 6 5     |                                                                                   | 8.           |
| <b>\$ △ ♦ §</b>                              |                          |         |                                                                                   | 9.           |
| Wednesday                                    |                          |         | Wednesday                                                                         | 10.          |
|                                              |                          | 215     | Wednesday                                                                         |              |
| November                                     |                          |         |                                                                                   | 714          |
| <b>\$ △ ♦ §</b>                              |                          | 6 5     |                                                                                   | 12.          |
|                                              | Trusky                   |         | term.                                                                             | 13.          |
| Thursday                                     |                          | 6 9     | Thursday                                                                          | 191          |
| ▲ 24                                         |                          |         |                                                                                   | 14.          |
| November                                     |                          |         |                                                                                   | 15.          |
| * → * O. · · · · · · · · · · · · · · · · · · |                          | 25      | 946                                                                               | 16.          |
| Friday                                       |                          |         | Friday                                                                            |              |
| <b>+25</b>                                   |                          | 610     |                                                                                   | 17.          |
| November                                     |                          |         |                                                                                   | 18.          |
| ♦△◆每                                         |                          | 0 2 3   | love .                                                                            | 19.          |
| Saturday<br>26                               | Sunday  27               | 215     |                                                                                   |              |
|                                              | my best this week? 🗑 💿 🕟 | 212     | Think of other words that mean the same<br>thing as listen. How many did you get? | 20.          |
| Did I do                                     | my best this week?       | 215     |                                                                                   |              |