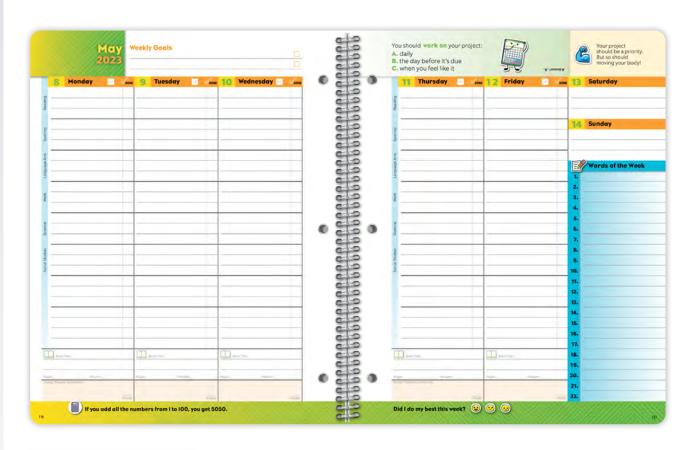

| November                                     | oal This Week            | 0000    | How do you feel when others don't listen to you?                                  | уем 1.<br>2. |
|----------------------------------------------|--------------------------|---------|-----------------------------------------------------------------------------------|--------------|
| 2022                                         |                          | 0 215 0 | Family/Teacher Comments                                                           | <b>8</b> 3,  |
| Monday                                       |                          |         | Monday                                                                            |              |
| <b>21</b>                                    |                          | 6 5     |                                                                                   | .A           |
| November                                     |                          | e la    |                                                                                   | .5t          |
| <b>♦ △ ♦</b>                                 |                          | 213     |                                                                                   | 6.           |
| Tuesday                                      |                          | 6 5     | Tuesday                                                                           | 7.           |
|                                              |                          |         |                                                                                   | -79          |
| ★ 22<br>November                             |                          | 6 5     |                                                                                   | 8.           |
| <b>\$ △ ♦ §</b>                              |                          |         |                                                                                   | 9.           |
| Wednesday                                    |                          |         | Wednesday                                                                         | 10.          |
|                                              |                          | 215     | Wednesday                                                                         |              |
| November                                     |                          |         |                                                                                   | 714          |
| <b>\$ △ ♦ §</b>                              |                          | 6 5     |                                                                                   | 12.          |
|                                              | Trusky                   |         | term.                                                                             | 13.          |
| Thursday                                     |                          | 6 9     | Thursday                                                                          | 191          |
| ▲ 24                                         |                          |         |                                                                                   | 14.          |
| November                                     |                          |         |                                                                                   | 15.          |
| * → * O. · · · · · · · · · · · · · · · · · · |                          | 25      | 946                                                                               | 16.          |
| Friday                                       |                          |         | Friday                                                                            |              |
| <b>+25</b>                                   |                          | 610     |                                                                                   | 17.          |
| November                                     |                          |         |                                                                                   | 18.          |
| ♦△◆每                                         |                          | 0 2 3   | love .                                                                            | 19.          |
| Saturday<br>26                               | Sunday  27               | 215     |                                                                                   |              |
|                                              | my best this week? 🗑 💿 🕟 | 212     | Think of other words that mean the same<br>thing as listen. How many did you get? | 20.          |
| Did I do                                     | my best this week?       | 215     |                                                                                   |              |