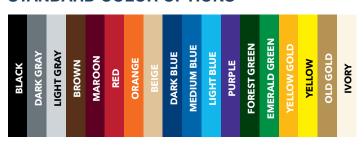

## **DUPLICATE SMALL**

5.5" x 8.5"

SPIRIT COVERS

Need to show a bit more school pride? Our SPIRIT covers are exactly what you're looking for. Choose from our 18 standard colors and add your school mascot or logo to boost school spirit in no time. Perfect for any size standard datebook.

## STANDARD COLOR OPTIONS