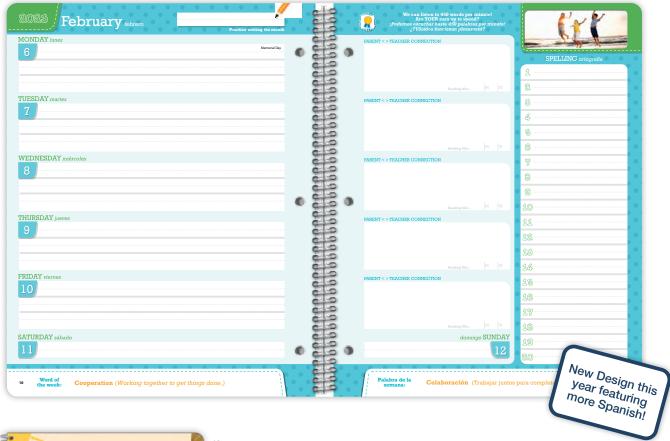

SD30

VC03

VC11

VC12

VC13

as low as **\$2.34** 

Check it out online!

The ENGAGE is bilingual and features a spacious home-to-school communication area, factoids, a spelling list, reading tracking, and character building.

## **WEEKLY FEATURES INCLUDE**

Horizontal Layout • Inspirational Photos • Character Education Spelling List (20 Words) • Reading Tracking • Goals & Notes Bilingual • Factoids • Home/School Communication